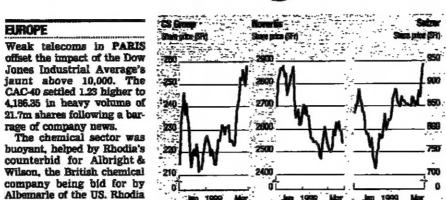

**Euro Prices** euro currency zone, covering foreign exchange, bond and equity merkets.

Hoechst, the German

The Czech competition authorities

the Consell des Marchés Financiers, was meeting to rule on whether Banque Nationale de Paris's unprecedented bids for its rivals, Paribas and Société Générale, are acceptable.

# WORLD MARKETS

| STOCK MARKET INDICES       |                   | COLD                                                                                                                                                                                                                                                                                                                                                                                                                                                                                                                                                                                                                                                                                                                                                                                                                                                                                                                                                                                                                                                                                                                                                                                                                                                                                                                                                                                                                                                                                                                                                                                                                                                                                                                                                                                                                                                                                                                                                                                                                                                                                                                           |           |
|----------------------------|-------------------|--------------------------------------------------------------------------------------------------------------------------------------------------------------------------------------------------------------------------------------------------------------------------------------------------------------------------------------------------------------------------------------------------------------------------------------------------------------------------------------------------------------------------------------------------------------------------------------------------------------------------------------------------------------------------------------------------------------------------------------------------------------------------------------------------------------------------------------------------------------------------------------------------------------------------------------------------------------------------------------------------------------------------------------------------------------------------------------------------------------------------------------------------------------------------------------------------------------------------------------------------------------------------------------------------------------------------------------------------------------------------------------------------------------------------------------------------------------------------------------------------------------------------------------------------------------------------------------------------------------------------------------------------------------------------------------------------------------------------------------------------------------------------------------------------------------------------------------------------------------------------------------------------------------------------------------------------------------------------------------------------------------------------------------------------------------------------------------------------------------------------------|-----------|
| New York: kerchthree       |                   | New York: Gomex                                                                                                                                                                                                                                                                                                                                                                                                                                                                                                                                                                                                                                                                                                                                                                                                                                                                                                                                                                                                                                                                                                                                                                                                                                                                                                                                                                                                                                                                                                                                                                                                                                                                                                                                                                                                                                                                                                                                                                                                                                                                                                                | (266.6)   |
| Dow Jones Ind Av9.938.79   | (~19 <b>.96</b> ) | (Mer)5263.2                                                                                                                                                                                                                                                                                                                                                                                                                                                                                                                                                                                                                                                                                                                                                                                                                                                                                                                                                                                                                                                                                                                                                                                                                                                                                                                                                                                                                                                                                                                                                                                                                                                                                                                                                                                                                                                                                                                                                                                                                                                                                                                    | (40.004)  |
| NASDAD Composite .2,438.06 | (+6.62)           | London                                                                                                                                                                                                                                                                                                                                                                                                                                                                                                                                                                                                                                                                                                                                                                                                                                                                                                                                                                                                                                                                                                                                                                                                                                                                                                                                                                                                                                                                                                                                                                                                                                                                                                                                                                                                                                                                                                                                                                                                                                                                                                                         | -         |
| Europe and Fer East        |                   | 9282.75                                                                                                                                                                                                                                                                                                                                                                                                                                                                                                                                                                                                                                                                                                                                                                                                                                                                                                                                                                                                                                                                                                                                                                                                                                                                                                                                                                                                                                                                                                                                                                                                                                                                                                                                                                                                                                                                                                                                                                                                                                                                                                                        | (299.85   |
| CAC40                      | (+1.23)           | DOLLAR                                                                                                                                                                                                                                                                                                                                                                                                                                                                                                                                                                                                                                                                                                                                                                                                                                                                                                                                                                                                                                                                                                                                                                                                                                                                                                                                                                                                                                                                                                                                                                                                                                                                                                                                                                                                                                                                                                                                                                                                                                                                                                                         |           |
| E 104 894                  | 4455,397          | New York: Junetities                                                                                                                                                                                                                                                                                                                                                                                                                                                                                                                                                                                                                                                                                                                                                                                                                                                                                                                                                                                                                                                                                                                                                                                                                                                                                                                                                                                                                                                                                                                                                                                                                                                                                                                                                                                                                                                                                                                                                                                                                                                                                                           |           |
| DAX5.094.634               | (-4.9)            | 2                                                                                                                                                                                                                                                                                                                                                                                                                                                                                                                                                                                                                                                                                                                                                                                                                                                                                                                                                                                                                                                                                                                                                                                                                                                                                                                                                                                                                                                                                                                                                                                                                                                                                                                                                                                                                                                                                                                                                                                                                                                                                                                              | (1,6233)  |
| FTSE 1006,201.9            | (43.24)           | €09114                                                                                                                                                                                                                                                                                                                                                                                                                                                                                                                                                                                                                                                                                                                                                                                                                                                                                                                                                                                                                                                                                                                                                                                                                                                                                                                                                                                                                                                                                                                                                                                                                                                                                                                                                                                                                                                                                                                                                                                                                                                                                                                         |           |
| FTSE Eurotop 300 1.255.25  | (1293.22)         | SF1                                                                                                                                                                                                                                                                                                                                                                                                                                                                                                                                                                                                                                                                                                                                                                                                                                                                                                                                                                                                                                                                                                                                                                                                                                                                                                                                                                                                                                                                                                                                                                                                                                                                                                                                                                                                                                                                                                                                                                                                                                                                                                                            |           |
| Nickel                     | (IESOEE)          | Y                                                                                                                                                                                                                                                                                                                                                                                                                                                                                                                                                                                                                                                                                                                                                                                                                                                                                                                                                                                                                                                                                                                                                                                                                                                                                                                                                                                                                                                                                                                                                                                                                                                                                                                                                                                                                                                                                                                                                                                                                                                                                                                              |           |
| US LUNCHTIME RATES         |                   | A secretarial second se |           |
| Federal Funds4.75%         |                   | London                                                                                                                                                                                                                                                                                                                                                                                                                                                                                                                                                                                                                                                                                                                                                                                                                                                                                                                                                                                                                                                                                                                                                                                                                                                                                                                                                                                                                                                                                                                                                                                                                                                                                                                                                                                                                                                                                                                                                                                                                                                                                                                         |           |
| 3-min Treas Bile: Yld4.57% |                   | £1.6243                                                                                                                                                                                                                                                                                                                                                                                                                                                                                                                                                                                                                                                                                                                                                                                                                                                                                                                                                                                                                                                                                                                                                                                                                                                                                                                                                                                                                                                                                                                                                                                                                                                                                                                                                                                                                                                                                                                                                                                                                                                                                                                        | (1.8217)  |
| Long Bond96                |                   | € 1000000000000000000000000000000000000                                                                                                                                                                                                                                                                                                                                                                                                                                                                                                                                                                                                                                                                                                                                                                                                                                                                                                                                                                                                                                                                                                                                                                                                                                                                                                                                                                                                                                                                                                                                                                                                                                                                                                                                                                                                                                                                                                                                                                                                                                                                                        | (0.9137)  |
| Yield5.48%                 |                   | CF- 1.4862                                                                                                                                                                                                                                                                                                                                                                                                                                                                                                                                                                                                                                                                                                                                                                                                                                                                                                                                                                                                                                                                                                                                                                                                                                                                                                                                                                                                                                                                                                                                                                                                                                                                                                                                                                                                                                                                                                                                                                                                                                                                                                                     | (1.483)   |
| OTHER RATES                |                   | Y                                                                                                                                                                                                                                                                                                                                                                                                                                                                                                                                                                                                                                                                                                                                                                                                                                                                                                                                                                                                                                                                                                                                                                                                                                                                                                                                                                                                                                                                                                                                                                                                                                                                                                                                                                                                                                                                                                                                                                                                                                                                                                                              | (118.065) |
| UK: 3-mo interbenk513%     | (967710)          |                                                                                                                                                                                                                                                                                                                                                                                                                                                                                                                                                                                                                                                                                                                                                                                                                                                                                                                                                                                                                                                                                                                                                                                                                                                                                                                                                                                                                                                                                                                                                                                                                                                                                                                                                                                                                                                                                                                                                                                                                                                                                                                                | Y 117.88  |
| URC 10 yr GRt              | (110.79)          | Toloro close:                                                                                                                                                                                                                                                                                                                                                                                                                                                                                                                                                                                                                                                                                                                                                                                                                                                                                                                                                                                                                                                                                                                                                                                                                                                                                                                                                                                                                                                                                                                                                                                                                                                                                                                                                                                                                                                                                                                                                                                                                                                                                                                  |           |
| Euro Euribor3.036%         | (3.039%)          | EURO (London)                                                                                                                                                                                                                                                                                                                                                                                                                                                                                                                                                                                                                                                                                                                                                                                                                                                                                                                                                                                                                                                                                                                                                                                                                                                                                                                                                                                                                                                                                                                                                                                                                                                                                                                                                                                                                                                                                                                                                                                                                                                                                                                  | m m244    |
| Germany: 10 yr Bund98,15   | (98.15)           | \$1.0909                                                                                                                                                                                                                                                                                                                                                                                                                                                                                                                                                                                                                                                                                                                                                                                                                                                                                                                                                                                                                                                                                                                                                                                                                                                                                                                                                                                                                                                                                                                                                                                                                                                                                                                                                                                                                                                                                                                                                                                                                                                                                                                       | (1.0844)  |
| Japane 10 yr JGB 100.047   | (38Mg)            | C                                                                                                                                                                                                                                                                                                                                                                                                                                                                                                                                                                                                                                                                                                                                                                                                                                                                                                                                                                                                                                                                                                                                                                                                                                                                                                                                                                                                                                                                                                                                                                                                                                                                                                                                                                                                                                                                                                                                                                                                                                                                                                                              | 0.6748    |
| NORTH SEA Off. (Argum)     |                   | Y129.579                                                                                                                                                                                                                                                                                                                                                                                                                                                                                                                                                                                                                                                                                                                                                                                                                                                                                                                                                                                                                                                                                                                                                                                                                                                                                                                                                                                                                                                                                                                                                                                                                                                                                                                                                                                                                                                                                                                                                                                                                                                                                                                       | (129.21)  |
| Hard Dated \$12.47         | (12,42)           | SFr1,5984                                                                                                                                                                                                                                                                                                                                                                                                                                                                                                                                                                                                                                                                                                                                                                                                                                                                                                                                                                                                                                                                                                                                                                                                                                                                                                                                                                                                                                                                                                                                                                                                                                                                                                                                                                                                                                                                                                                                                                                                                                                                                                                      | (1.6011)  |